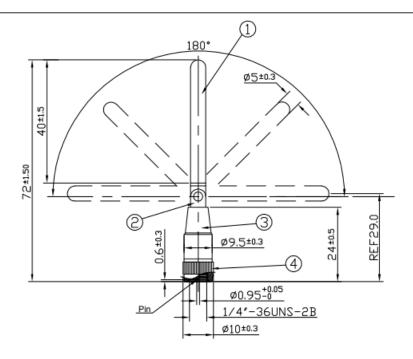

## Mechanical drawing (unit:mm)

1 Housing

2 Hinge

3 Сар

4 Connector POM Black

Brass Ni Plated

POM Black

SMA Male (Brass)