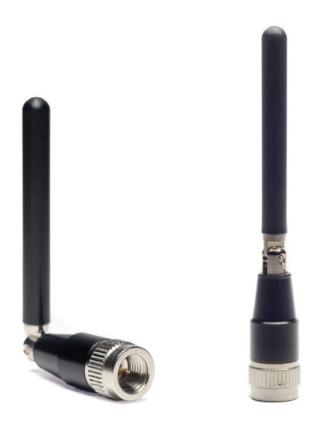

Part No. IX2201

Product Name Pentaband antenna rotatable

**Feature** 700 MHz to 3800 MHz

Rotatable hinge design for optimal reception Extended operation temperature range

RoHS & Reach compliant

7cm long

SMA Male connector

## Mechanical drawing (unit:mm)

1 Housing

2 Hinge

3 Сар

4 Connector POM Black

Brass Ni Plated

POM Black

SMA Male (Brass)